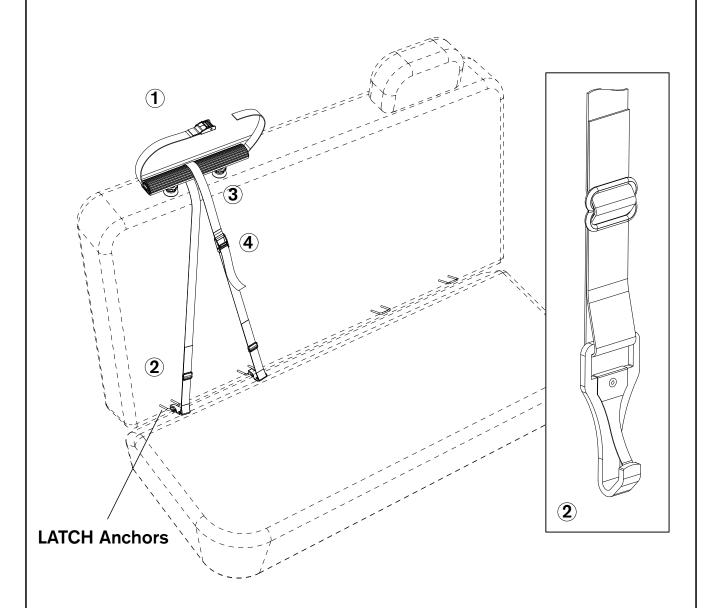

- 1. Install the Cargo Bars in accordance with the instructions included with the SeatRack Interior Cargo Rack kit.
- 2. Attach the two Snap Clips to the LATCH child seat restraint anchors in the backseat or other suitable tie down piont.
- 3. Loop the black buckle over the Cargo Bar and adjust if necssary so the buckle is about in the center of the seatback.
- 4. Thread the loose strap end through the buckle and secure.